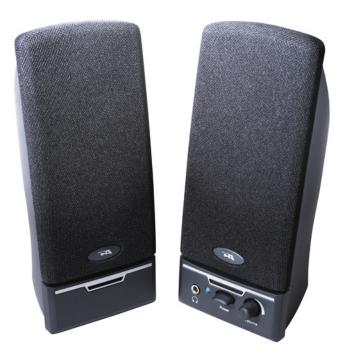

## 2 Piece **Amplified Computer** Speaker System

This two piece system is designed for those who are price conscious, have limited desktop space, want good fidelity and demand elegance. It is a work horse speaker that offers solid audio performance, built-in headphone jack for privacy (when needed), cloth grills and finger tip controls. It is a great speaker solution for corporate, government and educational needs.

## features:

- Convenient desktop controls: On/off switch Master volume
- LED power indicator
- Magnetically shielded
- Headphone output jack
- Cloth grill
- RF interference resistant

## specifications:

System power output - 4 watts total system peak power

1.5 watts total RMS (0.75 watts x 2)

Speakers:

- 1.5" x 3" high efficiency 4 ohm drivers

Power:

- AC adapter included; UL/UCL approved