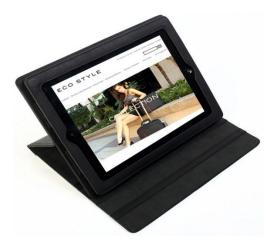

## ECO STYLE Exec iPad Case

## **PRODUCT FEATURES AND SPECIFICATIONS:**

- Black premium PU leather
- Specifically designed to accommodate iPad 2&3
- Wake/ Sleep function when in opened/ closed position
- Magnetic closure
- Camera accessible while in the Exec iPad case
- 3 different positions to prop the iPad
- Exec iPad case can be carried on it's own or inside another case