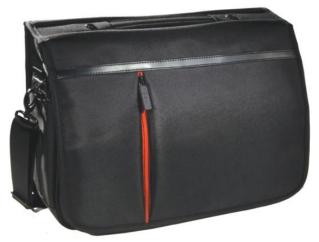

## **ECO STYLE Luxe Messenger Case**

## PRODUCT FEATURES AND SPECIFICATIONS:

- Sophisticated design will fit laptops upto 15.6" offering maximum protection
- Dedicated iPad/Netbook compartment (up to 10.2")
- Workstation includes key fob, cell phone pocket, pen/pencil holders, business & credit card holders, multiple padded pockets to protect and accommodate accessories
- Premium fabrics include a twill interior lining to protect devices against scratches
- Expandable water bottle holder & retractable luggage tag holder
- Pass through strap allows to easily attach to a rolling case

| PART NUMBER:         | ELUX-MC14                     |
|----------------------|-------------------------------|
| PRODUCT DESCRIPTION: | ECO STYLE Luxe Messenger Case |
| EXTERIOR SIZE:       | 15.5" X 13.5" X 4.5"          |
| INTERIOR SIZE:       | 14.5" X 11" X 1.875"          |
| WEIGHT:              | 3 lbs.                        |