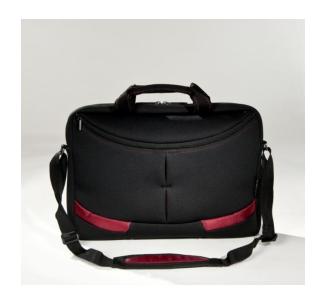

## ECO STYLE Vertigo 16.1" Sleeve Plus Case- Black/Burgundy PRODUCT FEATURES AND SPECIFICATIONS:

- -Sleek and Slim design for Portable Laptops up to 16.1" that weighs only 1 lb.
- -Large exterior front pocket will accommodate all your accessories and includes cell phone holder, pen/pencil holders and business card holder
- -Exterior back pocket will accommodate all of your files
- Luggage Strap will easily attach to rolling cases
- -Sophisticated design with durable materials
- Comfortable handles with padded non skidding shoulder strap

| PART NUMBER:         | EVER-BY16                                                |
|----------------------|----------------------------------------------------------|
| PRODUCT DESCRIPTION: | ECO STYLE Vertigo 16.1" Sleeve Plus Case- Black/Burgundy |
| EXTERIOR SIZE:       | 16.25" x 12" x 2.25"                                     |
| INTERIOR SIZE:       | 15.25" x 11.25" x 2"                                     |
| WEIGHT:              | 1 LB.                                                    |