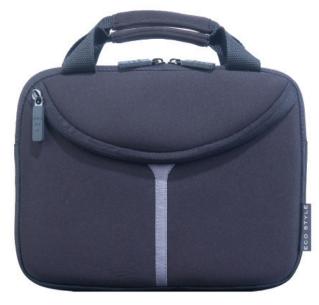

## ECO STYLE Embark 10.2" Neoprene Sleeve-Black/Gray

## PRODUCT FEATURES AND SPECIFICATIONS:

- Specifically designed for Netbooks and Portable Laptops
- Large exterior front pocket will accommodate all of your accessories
- Neoprene sleeve can be used on its own or inside another case
- Sleek and sophisticated design with durable neoprene material
- Plush interior lining protects device from scratching
- Easy to carry with conveniently comfortable handles

| PART NUMBER:         | EEMB-GR10                                         |
|----------------------|---------------------------------------------------|
| PRODUCT DESCRIPTION: | ECO STYLE Embark 10.2" Neoprene Sleeve-Black/Gray |
| EXTERIOR SIZE:       | 12" x 8.75" x 1.5"                                |
| INTERIOR SIZE:       | 11" x 8" x 1.3"                                   |
| WEIGHT:              | 6.7oz                                             |