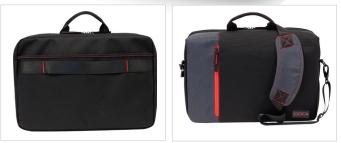

# **Ultra**Lite 15.6" Hybrid Messenger

Urban lifestyle meets professional with this UltraLite series hybrid messenger case. One compartment is accessed by a zipper for easy access to your laptop and files. The other compartment is a traditional messenger style, with an organizational front panel to keep all of your personal goods in order. The vertical zip pocket is lined with padding to hold your iPad<sup>®</sup>, tablet or eReader. Get the best of both worlds with this truly individual case.

## FEATURES

- NYLON TOP CARRY HANDLE for easy grab and go
- BREATHABLE, PADDED SHOULDER STRAP is fully adjustable and removable
- QUICK-ACCESS VERTICAL ZIP POCKET perfect for an iPad<sup>®</sup>, tablet or eReader; or other essentials like a boarding pass, keys, and cell phone
- INSIDE ORGANIZATION PANEL with key fob and pockets for pens, business cards and mobile accessories
- MESSENGER COMPARTMENT with additional pockets and storage space
- LAPTOP COMPARTMENT padded for protection and easy access to your computer
- REAR VELCRO POCKET great for magazines or files
- INTEGRATED TROLLEY STRAP for wheeled case piggyback