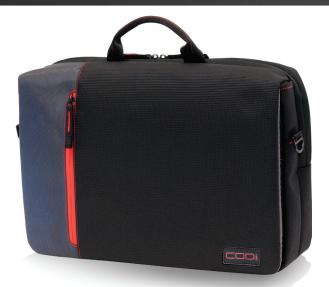

# **Ultra**Lite 15.6" Hybrid Messenger

Urban lifestyle meets professional with this UltraLite series hybrid messenger case. One compartment is accessed by a zipper for easy access to your laptop and files. The other compartment is a traditional messenger style, with an organizational front panel to keep all of your personal goods in order. The vertical zip pocket is lined with padding to hold your iPad<sup>®</sup>, tablet or eReader. Get the best of both worlds with this truly individual case.

## FEATURES

- NYLON TOP CARRY HANDLE for easy grab and go
- BREATHABLE, PADDED SHOULDER STRAP is fully adjustable and removable
- QUICK-ACCESS VERTICAL ZIP POCKET perfect for an iPad<sup>®</sup>, tablet or eReader; or other essentials like a boarding pass, keys, and cell phone
- INSIDE ORGANIZATION PANEL with key fob and pockets for pens, business cards and mobile accessories
- MESSENGER COMPARTMENT with additional pockets and storage space
- LAPTOP COMPARTMENT padded for protection and easy access to your computer
- REAR VELCRO POCKET great for magazines or files
- INTEGRATED TROLLEY STRAP for wheeled case piggyback