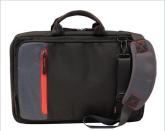

# **Ultra**Lite 15.6" Top Load Briefcase

The UltraLite 15.6" Top Load Briefcase offers traditional styling, but with a sleeker profile. Modern and simple, the laptop briefcase features three compartments to hold everything you need. An additional front zippered pocket allows you to quickly access your iPad®, tablet or eReader, or other items. Carry it by the handles or adjustable, padded shoulder strap.

#### **FEATURES**

- NYLON TOP CARRY HANDLE for easy grab and go
- BREATHABLE, PADDED SHOULDER STRAP is fully adjustable and removable
- QUICK-ACCESS VERTICAL ZIP POCKET perfect for an iPad®, tablet or eReader; or other essentials like a boarding pass, keys, and cell phone
- FRONT COMPARTMENT BUSINESS ORGANIZER with pockets for pens, business card, mobile accessories and other essentials
- INNER STORAGE COMPARTMENT features additional accessory pockets, storage space and zippered file pocket
- LAPTOP COMPARTMENT padded for protection, Includes built-in, padded tablet sleeve
- REAR VELCRO POCKET great for magazines or files
- INTEGRATED TROLLEY STRAP for wheeled case piggyback