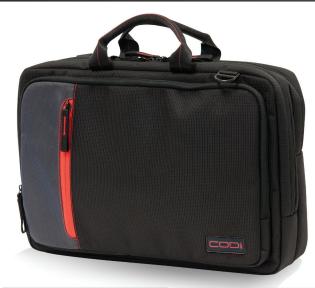

# **Ultra**Lite 15.6" Top Load Briefcase

The UltraLite 15.6" Top Load Briefcase offers traditional styling, but with a sleeker profile. Modern and simple, the laptop briefcase features three compartments to hold everything you need. An additional front zippered pocket allows you to quickly access your iPad®, tablet or eReader, or other items. Carry it by the handles or adjustable, padded shoulder strap.

#### **FEATURES**

- NYLON TOP CARRY HANDLE for easy grab and go
- BREATHABLE, PADDED SHOULDER STRAP is fully adjustable and removable
- QUICK-ACCESS VERTICAL ZIP POCKET perfect for an iPad®, tablet or eReader; or other essentials like a boarding pass, keys, and cell phone
- FRONT COMPARTMENT BUSINESS ORGANIZER with pockets for pens, business card, mobile accessories and other essentials
- INNER STORAGE COMPARTMENT features additional accessory pockets, storage space and zippered file pocket
- LAPTOP COMPARTMENT padded for protection, Includes built-in, padded tablet sleeve
- REAR VELCRO POCKET great for magazines or files
- INTEGRATED TROLLEY STRAP for wheeled case piggyback