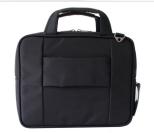

# Duo 14.1" Double Compartment Case

The Duo is comparable to the Protégé, yet its smaller, more compact design is meant to fit up to 14.1" laptops. Protecting your laptop and assets is simple and easy with this no-nonsense case. The Duo is a lightweight, double compartment case offering complete organization for those who like to travel light. Simple and sophisticated, this case is built with the mobile traveler in mind, with quick and convenient access.

### **FEATURES**

- MADE WITH CODI SX2™ BALLISTIC NYLON the strongest weave available, derived from military applications
- TOP-LOAD ENTRY DESIGN for enhanced ease of use
- **OVERLAPPING LEATHER WRAPPED HANDLES** conform to the hand for maximum comfort
- PADDED SHOULDER STRAP contours the shoulder to distribute weight evenly and reduce strain; adjustable and removable
- QUICK-ACCESS OUTER POCKET for cell phone or small items
- FRONT COMPARTMENT BUSINESS ORGANIZER with key fob and pockets for pens, business cards, mobile accessories and other essentials
- MAIN COMPARTMENT features a built-in padded laptop sleeve with velcro closure, ample space for files and accessory pockets
- INTEGRATED TROLLEY STRAP for wheeled case piggyback
- DETACHABLE LEATHER ID TAG to protect your luggage

### PRODUCT SPECS

| PART NUMBER | K11000006                                |
|-------------|------------------------------------------|
| MATERIALS   | SX2™ Ballistic Nylon / 210D Nylon Lining |
| COLOR       | Black                                    |
| SCREEN SIZE | Up to 14.1"                              |
| DIMENSIONS  | 14" × 12" × 4.5"                         |
| WEIGHT      | 2.1 lbs                                  |
| WARRANTY    | Forever Guarantee                        |
| MSRP        | \$89.99                                  |