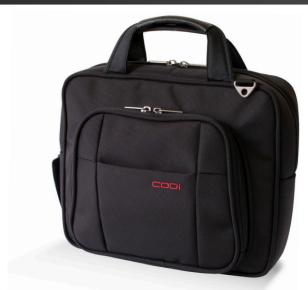

# Duo 14.1" Double Compartment Case

The Duo is comparable to the Protégé, yet its smaller, more compact design is meant to fit up to 14.1" laptops. Protecting your laptop and assets is simple and easy with this no-nonsense case. The Duo is a lightweight, double compartment case offering complete organization for those who like to travel light. Simple and sophisticated, this case is built with the mobile traveler in mind, with quick and convenient access.

### **FEATURES**

- MADE WITH CODI SX2™ BALLISTIC NYLON the strongest weave available, derived from military applications
- TOP-LOAD ENTRY DESIGN for enhanced ease of use
- **OVERLAPPING LEATHER WRAPPED HANDLES** conform to the hand for maximum comfort
- PADDED SHOULDER STRAP contours the shoulder to distribute weight evenly and reduce strain; adjustable and removable
- QUICK-ACCESS OUTER POCKET for cell phone or small items
- FRONT COMPARTMENT BUSINESS ORGANIZER with key fob and pockets for pens, business cards, mobile accessories and other essentials
- MAIN COMPARTMENT features a built-in padded laptop sleeve with velcro closure, ample space for files and accessory pockets
- INTEGRATED TROLLEY STRAP for wheeled case piggyback
- DETACHABLE LEATHER ID TAG to protect your luggage

### PRODUCT SPECS

| PART NUMBER | K11000006                                |
|-------------|------------------------------------------|
| MATERIALS   | SX2™ Ballistic Nylon / 210D Nylon Lining |
| COLOR       | Black                                    |
| SCREEN SIZE | Up to 14.1"                              |
| DIMENSIONS  | 14" × 12" × 4.5"                         |
| WEIGHT      | 2.1 lbs                                  |
| WARRANTY    | Forever Guarantee                        |
| MSRP        | \$89.99                                  |