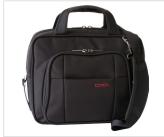

# Duo 14.1" Double Compartment Case

The Duo is comparable to the Protégé, yet its smaller, more compact design is meant to fit up to 14.1" laptops. Protecting your laptop and assets is simple and easy with this no-nonsense case. The Duo is a lightweight, double compartment case offering complete organization for those who like to travel light. Simple and sophisticated, this case is built with the mobile traveler in mind, with quick and convenient access.

### **FEATURES**

- MADE WITH CODI SX2™ BALLISTIC NYLON the strongest weave available, derived from military applications
- TOP-LOAD ENTRY DESIGN for enhanced ease of use
- **OVERLAPPING LEATHER WRAPPED HANDLES** conform to the hand for maximum comfort
- PADDED SHOULDER STRAP contours the shoulder to distribute weight evenly and reduce strain; adjustable and removable
- QUICK-ACCESS OUTER POCKET for cell phone or small items
- FRONT COMPARTMENT BUSINESS ORGANIZER with key fob and pockets for pens, business cards, mobile accessories and other essentials
- MAIN COMPARTMENT features a built-in padded laptop sleeve with velcro closure, ample space for files and accessory pockets
- INTEGRATED TROLLEY STRAP for wheeled case piggyback
- DETACHABLE LEATHER ID TAG to protect your luggage

### PRODUCT SPECS

| PART NUMBER | K11000006                                |
|-------------|------------------------------------------|
| MATERIALS   | SX2™ Ballistic Nylon / 210D Nylon Lining |
| COLOR       | Black                                    |
| SCREEN SIZE | Up to 14.1"                              |
| DIMENSIONS  | 14" × 12" × 4.5"                         |
| WEIGHT      | 2.1 lbs                                  |
| WARRANTY    | Forever Guarantee                        |
| MSRP        | \$89.99                                  |