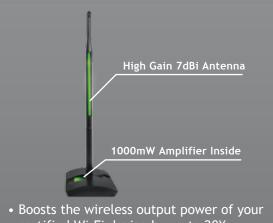

# High Power 1000mW Wi-Fi Signal Booster

(for 2.4GHz 802.11b/g/n certified devices)

## SB1000

The Amped Wireless High Power 1000mW Wi-Fi Signal Booster amplifies the signal strength of your certified Wi-Fi device to deliver more wireless range and performance. Typical wireless routers, access points and adapters have wireless output powers of less than 50mW. The SB1000 replaces the removable antenna on your certified Wi-Fi device to boost the signal strength by as much as 20 times, to a staggering 1000mW of wireless power. The high gain 7dBi omni-directional antenna transmits the boosted signal in a 360 degree radius to cover your entire home or office with strong Wi-Fi coverage.

# Wireless Amplifiers and High Gain Antennas:

The High Power Signal Booster features a massive 1000mW Amplifier to boost Wi-Fi transmitting and receiving strength

The SB1000 is optimally paired and tuned with a High Gain 7dBi Omni-Directional Antenna for maximized 360 degree wireless coverage.