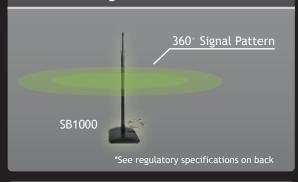

## Wireless Coverage Pattern

# Wireless Amplifiers and High Gain Antennas:

The High Power Signal Booster features a massive 1000mW Amplifier to boost Wi-Fi transmitting and receiving strength

The SB1000 is optimally paired and tuned with a High Gain 7dBi Omni-Directional Antenna for maximized 360 degree wireless coverage.