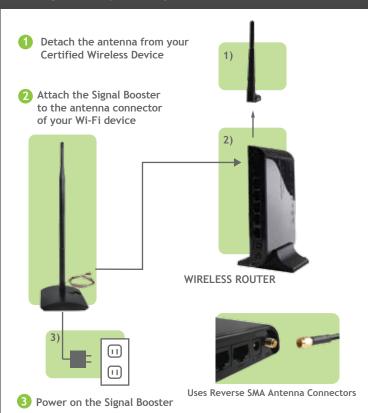

iers and High Gain Antennas:

The High Power Signal Booster features a massive 1000mW Amplifier to boost Wi-Fi transmitting and receiving strength

The SB1000 is optimally paired and tuned with a High Gain 7dBi Omni-Directional Antenna for maximized 360 degree wireless coverage.



# **Key Features**

- Plug and Play: Replaces the antenna on your certified Wi-Fi device
- Works with certified\* wireless b/g/n devices with detachable antennas
- Signal filters ensure a safe, clean and Wi-Fi friendly environment
- Antenna swivels and is detachable from the base for different installation options

## Wireless Coverage Pattern



## Amped Wireless Technology



- certified Wi-Fi device by up to 20X
- Wireless range is increased by up to 4X!

## **Wireless Performance**





# Plug & Play Setup



# **Mounting Options**



Place the antenna on any flat surface for easy placement



Includes mounting holes and accessories to mount the antenna on any wall



### Magnetic Mount:

The magnetic base allows for mounting on metal surfaces, such as the side of a computer case



## Detachable Swivel Antenna:

Easy to replace and position

# **Product Specifications:**

Wireless Standard: Works with IEEE 802.11b/g/n

Frequency Band: 2.4 - 2.48 GHz Amplifier: 1000mW Power Amplifier

Low Noise Amplifier

Total Output Power: Up to 30dBm (Max)

Receive Gain: 12dB

Input Power Range: 1 to 19dBm

### Connectors:

Antenna:

• Antenna Connector: Reverse SMA Jack Input Connector: Reverse SMA Plug • Input Cable Length: 4 Feet

• 1 High Gain 7dBi Omni-Directional Antenna (Detachable)

LED Indicators: