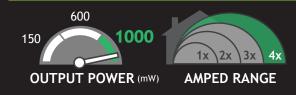

## Amped Wireless Technology

- certified Wi-Fi device by up to 20X
- Wireless range is increased by up to 4X!

## **Wireless Performance**