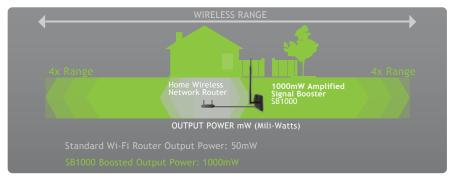

## Amped Wireless Technology

- certified Wi-Fi device by up to 20X
- Wireless range is increased by up to 4X!

## **Wireless Performance**