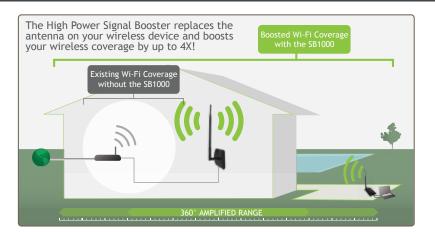

# How it Works:

## SB1000

The Amped Wireless High Power 1000mW Wi-Fi Signal Booster amplifies the signal strength of your certified Wi-Fi device to deliver more wireless range and performance. Typical wireless routers, access points and adapters have wireless output powers of less than 50mW. The SB1000 replaces the removable antenna on your certified Wi-Fi device to boost the signal strength by as much as 20 times, to a staggering 1000mW of wireless power. The high gain 7dBi omni-directional antenna transmits the boosted signal in a 360 degree radius to cover your entire home or office with strong Wi-Fi coverage.