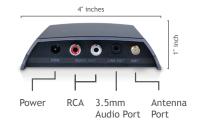

#### SIMPLE PLUG & PLAY SETUP

Plug your adapter into any speaker, pair your device, and start listening.

Compatible with any Bluetooth device & any speaker with 3.5mm or RCA inputs.

- Bluetooth® capable device (smartphone, tablet, computer, etc.)
   Powered speakers with 3.5mm or RCA inputs

#### **Package Contents**

- Long Range Bluetooth® Speaker Adapter
  RCA to 3.5mm cable
  Power Adapter
  User's Guide

High Gain Antenna

Bluetooth Amplifier

Latest Bluetooth Technology

High Power

Specifications are subject to change without notice.