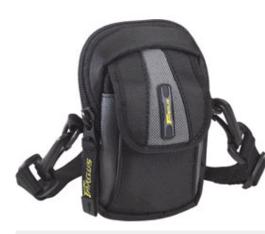

## **Product Description:**

The Targus Expedition Small Camera Case is designed to fit most small cameras. Its sleek, sporty design comes in lightweight rugged nylon material for a long life. Closed cell foam padding provides extra protection. Memory and other small items can be safely stored in the front pocket while transportation is made easy with a convenient belt loop and shoulder strap. Perfect for day trips, the Expedition Small Camera Case is a great add-on to your large case that stores all of your equipment.

## **Product Features and Specifications:**

- Capacity Fits most small cameras
- Protection Closed cell foam padding for great protection
- Quality Materials Rugged nylon materials for long life
- Easy Transport Convenient belt loop
- Organization Front pocket for safe storage of memory