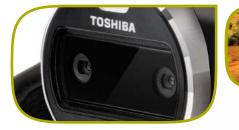

# > ADD A NEW **DIMENSION TO** YOUR MEMORIES

With the new CAMILEO Z100, 3D filming is easy and affordable.

Capture life in three dimensions. With the new CAMILEO Z100, 3D filming is easy and affordable. You can zoom in 3D and even shoot in poor light conditions. Glasses-free viewing on the 7.1cm 3D touchscreen brings your 3D movies to life right in front of you. Sharing is easy, too, with a mini HDMI port for a big-screen 3D experience everyone can enjoy, and the CAMILEO Uploader for online sharing videos and photos.

### ♦ MAIN FEATURES

- Full HD video resolution up to 1920x1080p (30fps)
- 7.1cm (2.8") 16:9 3D touchscreen
- 3D button to switch between 2D or 3D mode
- · 2x 5MP CMOS sensor (BSI)
- Digital zoom: 10x (2D mode), 4x (3D mode)
- Still pictures: up to 16MP
- · Card slot: SD/SDHC/SDXC up to 128GB
- · Connectivity: miniHDMI®, mini-USB 2.0
- CAMILEO Uploader software, Motion detection, slow motion, webcam mode, face tracking & smile detection (2D mode)