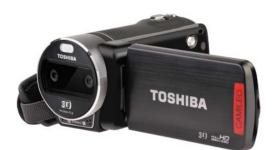

# > ADD A NEW **DIMENSION TO** YOUR MEMORIES

With the new CAMILEO Z100, 3D filming is easy and affordable.

Capture life in three dimensions. With the new CAMILEO Z100, 3D filming is easy and affordable. You can zoom in 3D and even shoot in poor light conditions. Glasses-free viewing on the 7.1cm 3D touchscreen brings your 3D movies to life right in front of you. Sharing is easy, too, with a mini HDMI port for a big-screen 3D experience everyone can enjoy, and the CAMILEO Uploader for online sharing videos and photos.

A feature-packed 2D camcorder too, the Z100 brings your films to life.

www.toshiba-multimedia.com

### ♦ MAIN FEATURES

- Full HD video resolution up to 1920x1080p (30fps)
- 7.1cm (2.8") 16:9 3D touchscreen
- 3D button to switch between 2D or 3D mode
- · 2x 5MP CMOS sensor (BSI)
- Digital zoom: 10x (2D mode), 4x (3D mode)
- Still pictures: up to 16MP
- · Card slot: SD/SDHC/SDXC up to 128GB
- · Connectivity: miniHDMI®, mini-USB 2.0
- CAMILEO Uploader software, Motion detection, slow motion, webcam mode, face tracking & smile detection (2D mode)