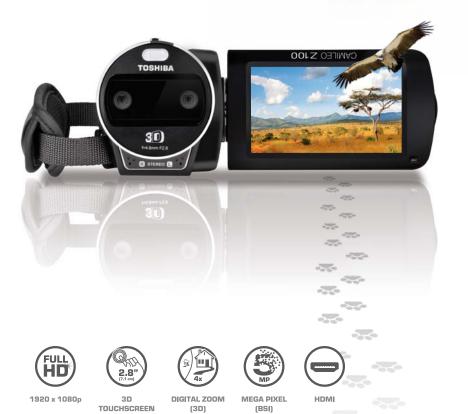

# > ADD A NEW **DIMENSION TO** YOUR MEMORIES

With the new CAMILEO Z100, 3D filming is easy and affordable.

Capture life in three dimensions. With the new CAMILEO Z100, 3D filming is easy and affordable. You can zoom in 3D and even shoot in poor light conditions. Glasses-free viewing on the 7.1cm 3D touchscreen brings your 3D movies to life right in front of you. Sharing is easy, too, with a mini HDMI port for a big-screen 3D experience everyone can enjoy, and the CAMILEO Uploader for online sharing videos and photos.

A feature-packed 2D camcorder too, the Z100 brings your films to life.

www.toshiba-multimedia.com

### ♦ MAIN FEATURES

- Full HD video resolution up to 1920x1080p (30fps)
- 7.1cm (2.8") 16:9 3D touchscreen
- 3D button to switch between 2D or 3D mode
- · 2x 5MP CMOS sensor (BSI)
- Digital zoom: 10x (2D mode), 4x (3D mode)
- Still pictures: up to 16MP
- · Card slot: SD/SDHC/SDXC up to 128GB
- · Connectivity: miniHDMI®, mini-USB 2.0
- CAMILEO Uploader software, Motion detection, slow motion, webcam mode, face tracking & smile detection (2D mode)