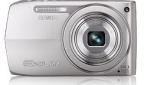

## 7.6 cm (3.0 inch) TFT colour display (Super Clear LCD)

The EX-Z2000 is equipped with a large, bright 7.6 cm (3.0 inch) TFT colour display (Super Clear LCD) with an exceptionally high resolution of 460,800 pixels, which ensures especially brilliant photos.