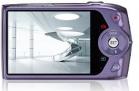

## 7.6 cm (3.0 inch) TFT colour display (Super Clear LCD)

The EX-Z2000 is equipped with a large, bright 7.6 cm (3.0 inch) TFT colour display (Super Clear LCD) with an exceptionally high resolution of 460,800 pixels, which ensures especially brilliant photos.