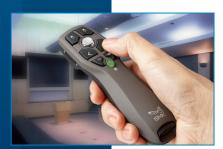

# **SMK-Link Electronics** RemotePoint® Sapphire Presenter

The RemotePoint<sup>®</sup> Sapphire Presenter is a powerful business presentation tool. With its dedicated slide keys, thumb-driven mouse and bright green laser pointer, Sapphire is built to drive persuasive PowerPoint<sup>®</sup> and Keynote<sup>®</sup> presentations—all from up to 75 feet away.

## **For Business Presenters**

The Sapphire Presenter is a powerful business presentation tool. With its dedicated slide keys, thumb-driven mouse and bright green laser pointer, Sapphire drives persuasive Powerpoint<sup>®</sup> and Keynote<sup>®</sup> presentations – all from up to 75 feet away.

## Present With Confidence

With Sapphire Presenter's softtouch case nestled comfortably in your hand, give presentations with confidence, poise and style. With its exceptional range and reliability, Sapphire gives you the tools you need to interact with an engage your audience.

#### **Key Features**

- Green laser pointer
- Mouse control
- Slide control
- SpeedScroll wheel
- PC and Mac<sup>®</sup> compatible
- •Up to 75 foot range