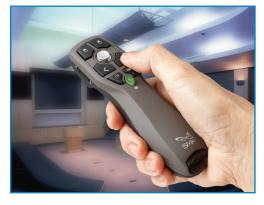

# **SMK-Link Electronics** RemotePoint® Sapphire Presenter

The RemotePoint<sup>®</sup> Sapphire Presenter is a powerful business presentation tool. With its dedicated slide keys, thumb-driven mouse and bright green laser pointer, Sapphire is built to drive persuasive PowerPoint<sup>®</sup> and Keynote<sup>®</sup> presentations—all from up to 75 feet away.

## **For Business Presenters**

The Sapphire Presenter is a powerful business presentation tool. With its dedicated slide keys, thumb-driven mouse and bright green laser pointer, Sapphire drives persuasive Powerpoint<sup>®</sup> and Keynote<sup>®</sup> presentations – all from up to 75 feet away.

## Present With Confidence

With Sapphire Presenter's softtouch case nestled comfortably in your hand, give presentations with confidence, poise and style. With its exceptional range and reliability, Sapphire gives you the tools you need to interact with an engage your audience.

#### **Key Features**

- Green laser pointer
- Mouse control
- Slide control
- SpeedScroll wheel
- PC and Mac<sup>®</sup> compatible
- •Up to 75 foot range