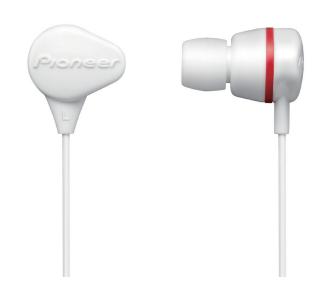

DESIGNED FOR THE ACTIVE MUSIC LISTENER, THE SE-CL331 EARBUD HEADPHONES FEATURE AN ERGONOMIC AND WATER-RESISTANT DESIGN MADE TO WITHSTAND THE ELEMENTS. FROM WINTER SPORTS TO YOUR TOUGHEST GYM WORKOUT, THESE ALL-SEASON HEADPHONES WILL STAND UP TO THE TEST.

#### SPECIFICATIONS

| Type Fully-enclosed dynamic stereo headphones |
|-----------------------------------------------|
| Impedance                                     |
| Sensitivity                                   |
| Frequency response                            |
| Maximum input power 100 mW                    |
| Driver units                                  |
| Cord OFC litz wire, 1.2 m (3.9')              |
| Plug                                          |
| Weight 6g (without cord)                      |
| Accessories                                   |
| Available Colors Blue/Yellow/White/Pink       |