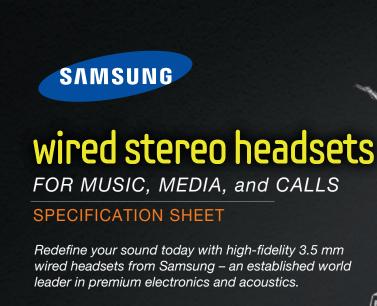

# refined sound

EHS71 | sound the way it was meant to be heard

- Aircraft Aluminum Speaker Enclosures and Light Weight Metal Driver Components Improve Stability and Reduce Distortion
- Superior Noise Isolation with Soft Silicone Ear Cushions (Small, Medium and Large Gels Included)
- Tangle-Resistant Cord Prevents Twisting and Bunching
- In-Line Multi-Function Answer/Call Button