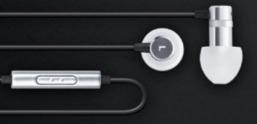

## serious sound

#### EHS60 | press play and ready your ears

- Gel Earbuds Provide Background Noise Isolation and Improved Audio Response
  - Ultra-Thin Tangle-Resistant Cord
  - In-Line Multi-Function Answer/Call Button