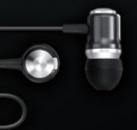

## massive sound

EHS70 | a true front row experience

- Balanced Armature Drivers Provide Dynamic Sound Delivery Ideal for All Types of Music
- Comfortable Ear-Canal Gels with Aluminum Finished Heads (Small, Medium and Large Gels Included)
- Tangle-Resistant Cord Prevents Twisting and Bunching
- In-Line Multi-Function Answer/Call Button