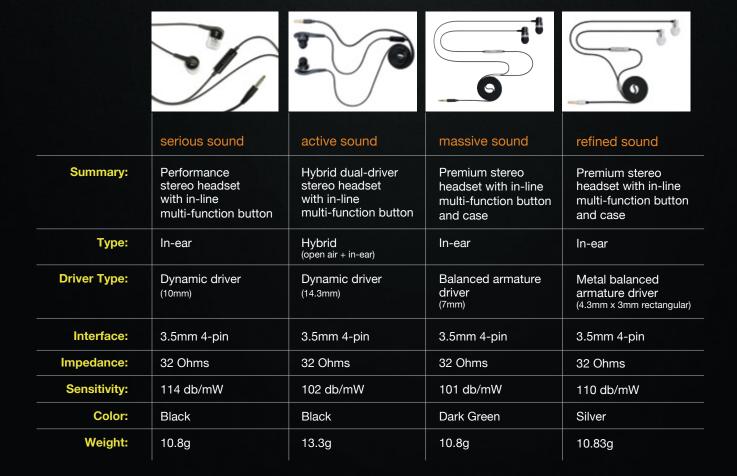

# refined sound

EHS71 | sound the way it was meant to be heard

- Aircraft Aluminum Speaker Enclosures and Light Weight Metal Driver Components Improve Stability and Reduce Distortion
- Superior Noise Isolation with Soft Silicone Ear Cushions (Small, Medium and Large Gels Included)
- Tangle-Resistant Cord Prevents Twisting and Bunching
- In-Line Multi-Function Answer/Call Button

## massive sound

EHS70 | a true front row experience

- Balanced Armature Drivers Provide Dynamic Sound Delivery Ideal for All Types of Music
- Comfortable Ear-Canal Gels with Aluminum Finished Heads (Small, Medium and Large Gels Included)
- Tangle-Resistant Cord Prevents Twisting and Bunching
- In-Line Multi-Function Answer/Call Button

## active sound

#### EHS63 | for the active music lover

- Dual-Speaker Design for Improved Sound Quality and Frequency Fidelity
- Comfortable Ergonomic Earpieces for the Active Listener
- High-Fidelity, Dual-Speaker Design
- In-Line Multi-Function Answer/Call Button

## serious sound

#### EHS60 | press play and ready your ears

- Gel Earbuds Provide Background Noise Isolation and Improved Audio Response
  - Ultra-Thin Tangle-Resistant Cord
  - In-Line Multi-Function Answer/Call Button