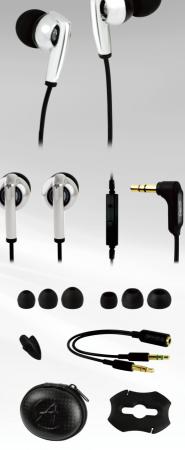

#### **Package Contents**

1 x E461-BM earphones / 2 types of silicone caps in 3 different sizes ( S ,M ,L )

1 x travelcase / 1 x silicone cable winder / 1 x cable splitter / 1 x cable clip