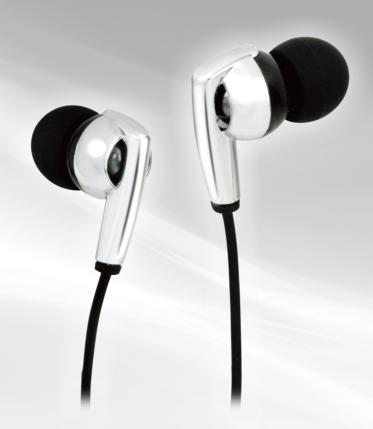

## A New Level of Clarity

The **E461-BM** professional earphones are precisionengineered to reveal the full sound of today's digital music. With its advanced design, it delivers an unprecedented combination of deep bass, smooth undistorted highs, and clear vocals never heard before from earphones in this price range.