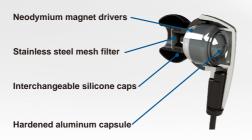

### **Main Features**

- Neodymium magnet drivers ensures rich frequence response for precise details
- 6 Interchangeable silicone caps provide snug fit to every ear and seal out noise
- Single button in-line remote for music playback and voice control
- Full-bodied bass hardened aluminum capsule guarantees absolute linearity in lower bass
- Light weight