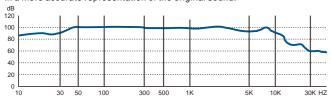

A flat frequency-response curve shows that E461-BM is equally sensitive to all frequencies. No frequencies would be exaggerated or reduced, resulting in a more accurate representation of the original sound.