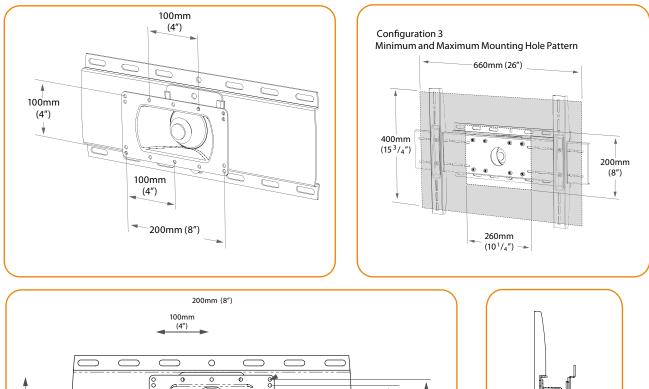

Mounting hole pattern: from 100mm to 660mm wide from 100 x 400mm high

Maximum weight carrying capacity: 85kg (187lbs)

The TH-30-50-RW is a highly versatile wall mounting solution ideal for portrait to landscape rotation. It features enhanced control over viewing position, with hassle-free adjustment to screen orientation, tilt and pan. The robust built-in ball joint enables the TV to be effortlessly adjusted by up to 20 degrees in any direction. This is coupled with easy rotation through 360 degrees to change from landscape to portrait orientation. This mount guarantees a professional, streamlined finish that adds style to any living room, office or commercial venue.

Technical drawings

Atdec North America www.atdec.com Atdec Global www.atdec.com.au