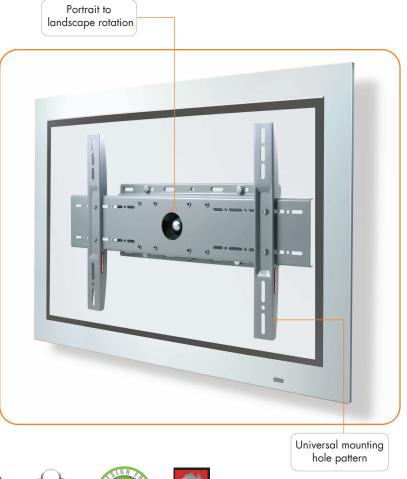

Mounting hole pattern: from 100mm to 660mm wide from 100 x 400mm high

Maximum weight carrying capacity: 85kg (187lbs)

The TH-30-50-RW is a highly versatile wall mounting solution ideal for portrait to landscape rotation. It features enhanced control over viewing position, with hassle-free adjustment to screen orientation, tilt and pan. The robust built-in ball joint enables the TV to be effortlessly adjusted by up to 20 degrees in any direction. This is coupled with easy rotation through 360 degrees to change from landscape to portrait orientation. This mount guarantees a professional, streamlined finish that adds style to any living room, office or commercial venue.

## Product key features:

Ideal for digital signage applications

Fits most displays from 32" to 55"

- Infinite display adjustment of 20 degrees in any direction
- Distance from wall: 95mm (3.75")
- Supports VESA and non-VESA compliant displays
- 360° display rotation
- Theft resistant design (requires one small padlock)
- Comes with all mounting hardware for masonry, and timber stud installation