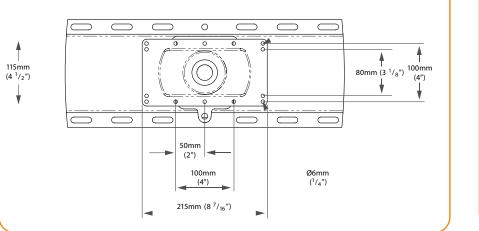

Mounting hole pattern: from 100mm to 660mm wide from 100 x 400mm high

Maximum weight carrying capacity: 85kg (187lbs)

The TH-30-50-RW is a highly versatile wall mounting solution ideal for portrait to landscape rotation. It features enhanced control over viewing position, with hassle-free adjustment to screen orientation, tilt and pan. The robust built-in ball joint enables the TV to be effortlessly adjusted by up to 20 degrees in any direction. This is coupled with easy rotation through 360 degrees to change from landscape to portrait orientation. This mount guarantees a professional, streamlined finish that adds style to any living room, office or commercial venue.

Technical drawings

Atdec North America www.atdec.com Atdec Global www.atdec.com.au