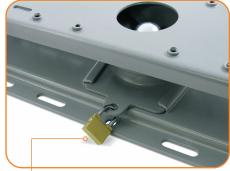

## Product key features:

Ideal for digital signage applications

Fits most displays from 32" to 55"

- Infinite display adjustment of 20 degrees in any direction
- Distance from wall: 95mm (3.75")
- Supports VESA and non-VESA compliant displays
- 360° display rotation
- Theft resistant design (requires one small padlock)
- Comes with all mounting hardware for masonry, and timber stud installation

Theft resistant design (requires one small padlock)

Atdec North America www.atdec.com Atdec Global www.atdec.com.au Product information, single unit

| Load capacity | Material | Color  |
|---------------|----------|--------|
| 85kg (187lbs) | Steel    | Silver |