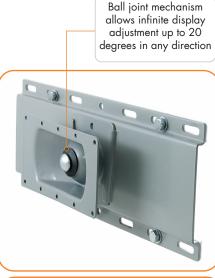

Mounting hole pattern: from 100mm to 660mm wide from 100 x 400mm high

Maximum weight carrying capacity: 85kg (187lbs)

The TH-30-50-RW is a highly versatile wall mounting solution ideal for portrait to landscape rotation. It features enhanced control over viewing position, with hassle-free adjustment to screen orientation, tilt and pan. The robust built-in ball joint enables the TV to be effortlessly adjusted by up to 20 degrees in any direction. This is coupled with easy rotation through 360 degrees to change from landscape to portrait orientation. This mount guarantees a professional, streamlined finish that adds style to any living room, office or commercial venue.

## Product key features:

Ideal for digital signage applications

Fits most displays from 32" to 55"

- Infinite display adjustment of 20 degrees in any direction
- Distance from wall: 95mm (3.75")
- Supports VESA and non-VESA compliant displays
- 360° display rotation
- Theft resistant design (requires one small padlock)
- Comes with all mounting hardware for masonry, and timber stud installation