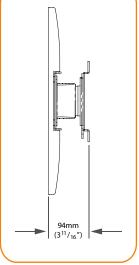

## Product key features:

Ideal for digital signage applications

Fits most displays from 32" to 55"

- Infinite display adjustment of 20 degrees in any direction
- Distance from wall: 95mm (3.75")
- Supports VESA and non-VESA compliant displays
- 360° display rotation
- Theft resistant design (requires one small padlock)
- Comes with all mounting hardware for masonry, and timber stud installation

Technical drawings

Atdec North America www.atdec.com Atdec Global www.atdec.com.au