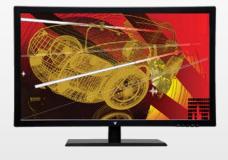

## 23.6" Widescreen LED Monitor

Designed with style, high screen performance and environmental features for home, work and everything in between, the V7 LED236W3 23.6-inch LED widescreen monitor utilizes a low power LED backlight and saves on space while giving you a sharp, dazzling view in Full HD at 1920x1080 resolution. With stunning screen appeal, you will have a sharp, detailed, Full HD view while surfing the Internet, working on projects, editing videos or streaming shows online. High screen performance includes 1000:1 dynamic contrast ratio, 250 cd/m² brightness, 5 ms response time, while contributing to reducing our environmental footprint. This sleek LED widescreen monitor is a great value and looks sharp on every desktop.