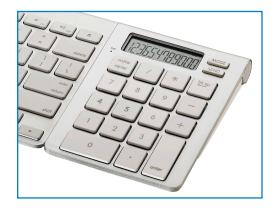

# For Apple Keyboards

The iCalc<sup>™</sup> Bluetooth<sup>®</sup> Calculator Keypad magnetically aligns with your Apple<sup>®</sup> Wireless Keyboard, converting it into a full size desktop keyboard with 10-key numeric keypad and standalone calculator functionality.

# **Keypad Mode**

Enter numbers effortlessly into your MacBook®, iMac® or PC compatible notebook computer applications. The best input device for spreadsheets, accounting, engineering and other number-intensive applications.