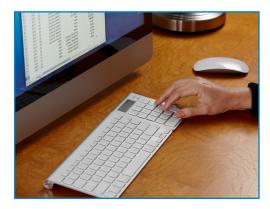

# For Apple Keyboards

The iCalc<sup>™</sup> Bluetooth<sup>®</sup> Calculator Keypad magnetically aligns with your Apple<sup>®</sup> Wireless Keyboard, converting it into a full size desktop keyboard with 10-key numeric keypad and standalone calculator functionality.

# **Keypad Mode**

Enter numbers effortlessly into your MacBook®, iMac® or PC compatible notebook computer applications. The best input device for spreadsheets, accounting, engineering and other number-intensive applications.