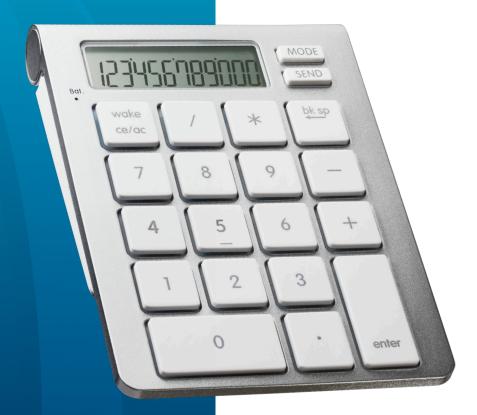

# SMK-Link Electronics TM Bluetooth® Calculator Keypad VP6274

The iCalc<sup>™</sup> Bluetooth<sup>®</sup>
Calculator Keypad
is designed to
seamlessly integrate
with the Apple<sup>®</sup>
Wireless Keyboard.
Connecting wirelessly
via Bluetooth, iCalc
works with any Apple
OS X or Windows<sup>®</sup>based computer to
provide dedicated
numeric data entry and
calculator functionality.

### **Key Features**

- Magnetically pairs with the Apple® Wireless Keyboard
- · 12 digit numeric display
- · 10-key numeric keypad,
- 6 key calculator with 2 hot keys
- Selectable keypad and calculator modes
- Calculator results upload to spreadsheets and Internet applications
- 33ft Bluetooth wireless range (10 meters)