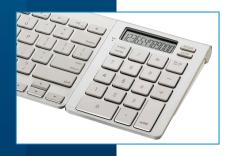

# For Apple Keyboards

The iCalc<sup>™</sup> Bluetooth<sup>®</sup> Calculator Keypad magnetically aligns with your Apple<sup>®</sup> Wireless Keyboard, converting it into a full size desktop keyboard with 10-key numeric keypad and standalone calculator functionality.

# **Keypad Mode**

Enter numbers effortlessly into your MacBook®, iMac® or PC compatible notebook computer applications. The best input device for spreadsheets, accounting, engineering and other number-intensive applications.