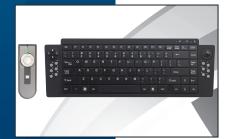

### **Key Features**

Keyboard • 88 key QWERTY keyboard • Integrated trackball • Mouse click buttons • 12 media hotkeys

- · 100' wireless range
- Slim keycap construction
- Recharges via USB port

RemotePoint<sup>®</sup> Emerald

- Brilliant Green Laser
- Dedicated Slide Control
- •Up to 100' range

#### Package Contents

- VersaPoint<sup>®</sup> Rechargeable Wireless Media Keyboard • Wireless Mouse
- vvireless Mouse
- RemotePoint<sup>®</sup> Emerald
- •2.4GHz RF receiver
- 2 AAA rechargeable Ni-MH batteries
- •USB charging cable
- •USB adapter for RF pairing
- •Quick reference guide
- One year limited warrany