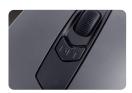

## Mouse

Great grip

Usable with both hands

Low battery signal

800/1000/1200/1600dpi

on / off switch

### Mouse

- Great grip design: fit your hand for excellent comfort and control
- Adjustable resolution (800/ 1000/ 1200 / 1600 dpi): customize it to match your needs
- Ambidextrous design: usable with both hands
- Snap-on receiver: easy to store for portability