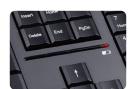

Adjustable height

Keyboard

10 million keystrokes

Thin and low profile

Low battery signal

Smooth palm rest design

Volume control

## Keyboard

- Spill-resistant: avoided spill damage by accident and easily clean
- 10 million keystroke lifetime: built for years
- Smooth palm rest design: reducing typing stress while increasing comfort
- 2 level height adjustment: decide your perfect height for typing experience
- Volume control keys: easily to adjust the volume with one-touch control
- Low-profile design: compact and comfortable