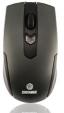

## Mouse

Great grip

Usable with both hands

Low battery signal

800/1000/1200/1600dpi

on / off switch

### Mouse

- Great grip design: fit your hand for excellent comfort and control
- Adjustable resolution (800/ 1000/ 1200 / 1600 dpi): customize it to match your needs
- Ambidextrous design: usable with both hands
- Snap-on receiver: easy to store for portability