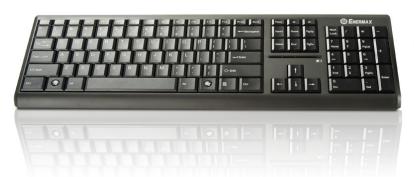

Adjustable height

Keyboard

10 million keystrokes

Thin and low profile

Low battery signal

Smooth palm rest design

Volume control

## Keyboard

- Spill-resistant: avoided spill damage by accident and easily clean
- 10 million keystroke lifetime: built for years
- Smooth palm rest design: reducing typing stress while increasing comfort
- 2 level height adjustment: decide your perfect height for typing experience
- Volume control keys: easily to adjust the volume with one-touch control
- Low-profile design: compact and comfortable