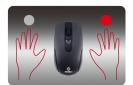

## Mouse

Great grip

Usable with both hands

Low battery signal

800/1000/1200/1600dpi

on / off switch

### Mouse

- Great grip design: fit your hand for excellent comfort and control
- Adjustable resolution (800/ 1000/ 1200 / 1600 dpi): customize it to match your needs
- Ambidextrous design: usable with both hands
- Snap-on receiver: easy to store for portability