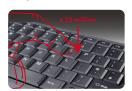

Adjustable height

Keyboard

10 million keystrokes

Thin and low profile

Low battery signal

Smooth palm rest design

Volume control

## Keyboard

- Spill-resistant: avoided spill damage by accident and easily clean
- 10 million keystroke lifetime: built for years
- Smooth palm rest design: reducing typing stress while increasing comfort
- 2 level height adjustment: decide your perfect height for typing experience
- Volume control keys: easily to adjust the volume with one-touch control
- Low-profile design: compact and comfortable