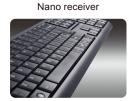

# **Features**

- 2.4GHz RF wireless technology: up to 10 meters (30 feet) operating distance
- Nano receiver: the smallest size available
- Automatic Wireless Synchronization: instant connection
- Power saving management: automatically turn to deep sleep mode when no use
- Low battery indicator: remind you to change new batteries before it shuts off