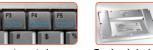

## Aurora Micro wireless

Power saving management

"SCISSORS" key switch Laser trackball with adjustable technology (patented) resolution (400/800/1200 dpi)

Windows MCE remote control Tv

Integrated mouse left

## **Features**

- Brushed aluminum with diamond cut edges
- 2.4GHz RF wireless technology

**® ENERMAX** 

7 Hotkeys

- Laser trackball with adjustable resolution (400/800/1200 dpi)
- Power saving management
- Integrated mouse left / right keys and scroll wheel
- 7 Hotkeys
- Windows MCE remote control
- "SCISSORS" key switch technology (patented)
- Two handed grips
- Extended wrist rest
- Zero degree angle
- Flat key caps
- Windows Vista support