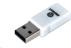

## Aurora Micro wireless















Power saving management

"SCISSORS" key switch Laser trackball with adjustable technology (patented) resolution (400/800/1200 dpi)







Windows MCE remote control Tv

Integrated mouse left

2.4GHz RF wireless technology (with USB Mini-Receiver )

## **Features**



- Brushed aluminum with diamond cut edges
- 2.4GHz RF wireless technology

**® ENERMAX** 

7 Hotkeys

- Laser trackball with adjustable resolution (400/800/1200 dpi)
- Power saving management
- Integrated mouse left / right keys and scroll wheel
- 7 Hotkeys
- Windows MCE remote control
- "SCISSORS" key switch technology (patented)
- Two handed grips
- Extended wrist rest
- Zero degree angle
- Flat key caps
- Windows Vista support

## **Specifications**



| Aluminum Treatment    | Brushed with diamond-cut edges                                         |
|-----------------------|------------------------------------------------------------------------|
| Wireless