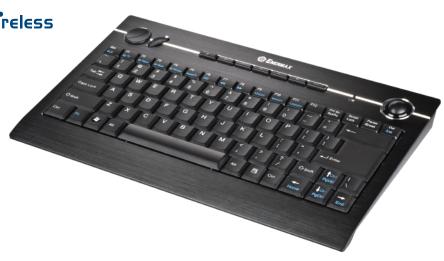

## Aurora Micro wireless

Power saving management

"SCISSORS" key switch Laser trackball with adjustable technology (patented) resolution (400/800/1200 dpi)

Windows MCE remote control Tv

Integrated mouse left

## **Features**

- Brushed aluminum with diamond cut edges
- 2.4GHz RF wireless technology

**® ENERMAX** 

7 Hotkeys

- Laser trackball with adjustable resolution (400/800/1200 dpi)
- Power saving management
- Integrated mouse left / right keys and scroll wheel
- 7 Hotkeys
- Windows MCE remote control
- "SCISSORS" key switch technology (patented)
- Two handed grips
- Extended wrist rest
- Zero degree angle
- Flat key caps
- Windows Vista support

## **Specifications**

| Aluminum Treatment    | Brushed with diamond-cut edges                                         |
|-----------------------|------------------------------------------------------------------------|
| Wireless Connectivity | 2.4GHz                                                                 |
| Hot Keys              | 7(Home + Email + Search + Volume up + Volume down + Mute + Play/ Pause |
| Key Switch            | Scissors structure (patented)                                          |
| Key Zone              | 1                                                                      |
| Trackball Tracking    | Laser (patented)                                                       |
| Trackball Resolution  | 400dpi/800dpi/1200dpi                                                  |
| Mouse Function        | Left, right keys and scroll wheel                                      |
| Power Source          | 2 * AA batteries                                                       |
| Dimensions            | (L) 319 x (W) 193 x (H) 33 mm                                          |
| Weight                | 800gs /1.77lbs(without batteries)                                      |