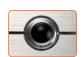

## Aurora Micro wireless

Power saving management

"SCISSORS" key switch Laser trackball with adjustable technology (patented) resolution (400/800/1200 dpi)

Windows MCE remote control Tv

Integrated mouse left

## **Features**

- Brushed aluminum with diamond cut edges
- 2.4GHz RF wireless technology

**® ENERMAX** 

7 Hotkeys

- Laser trackball with adjustable resolution (400/800/1200 dpi)
- Power saving management
- Integrated mouse left / right keys and scroll wheel
- 7 Hotkeys
- Windows MCE remote control
- "SCISSORS" key switch technology (patented)
- Two handed grips
- Extended wrist rest
- Zero degree angle
- Flat key caps
- Windows Vista support