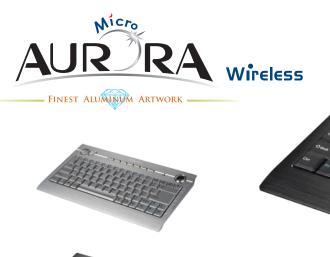

## Aurora Micro wireless

Power saving management

"SCISSORS" key switch Laser trackball with adjustable technology (patented) resolution (400/800/1200 dpi)

Windows MCE remote control Tv

Integrated mouse left

## **Features**

- Brushed aluminum with diamond cut edges
- 2.4GHz RF wireless technology

**® ENERMAX** 

7 Hotkeys

- Laser trackball with adjustable resolution (400/800/1200 dpi)
- Power saving management
- Integrated mouse left / right keys and scroll wheel
- 7 Hotkeys
- Windows MCE remote control
- "SCISSORS" key switch technology (patented)
- Two handed grips
- Extended wrist rest
- Zero degree angle
- Flat key caps
- Windows Vista support