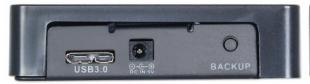

# manhattan-products.com

- SATA 7P + 15P internal data and power connections
- USB 3.0 Standard-A to Micro-B cable, 60 cm (1.97 ft.)
- Working temperature: 0 − 45°C
- ABS (top) / metal (base)
- Power/Activity LED indicator
- 13.46 x 7.95 x 1.75 cm (5.3 x 3.13 x 0.69 in.)
- 142 g (5 oz.) without hard drive

## **Package Contents**

- Drive Enclosure
- USB 3.0 cable, software CD, USB to DC power cable, screws (8), rubber feet (4) and QIG