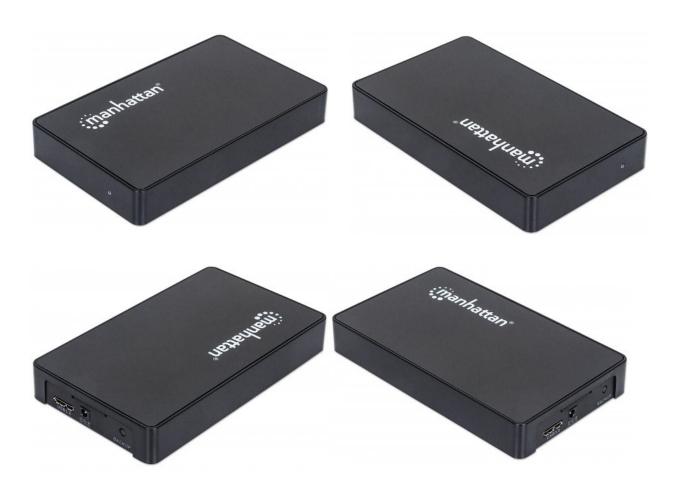

# **Drive Enclosure**

SuperSpeed USB, SATA, 2.5"

Part No.: 130349

Create new storage solutions to transfer, share and archive important data. Install an idle or new hard disk drive into a Manhattan Drive Enclosure to expand storage capacities for desktop and notebook computers. With support for large-capacity 2.5-inch SATA drives and SuperSpeed USB (USB 3.0) data transfer rates of up to 5 Gbps, the Manhattan Drive Enclosure helps optimize high-performance personal computer storage applications. A convenient built-in, one-touch copy feature helps to quickly transfer, share and archive important data. Its durable, two-piece construction provides quick installation and access while protecting sensitive drives from exposure and daily hazards. Windows and Mac compatibility plus plug-and-play and hot-swappable capabilities offer a versatile and portable data solution without bulky external power supplies or annoying cables and adapters.

#### Features:

- Supports USB 3.0 data transfer rates for up to 5 Gbps and large-capacity drives up to 1 TB
- Sturdy case protects drive and facilitates cooling
- Fits standard 2.5" SATA drives with easy, quick installation and LED indicator
- Windows and Macintosh compatible, plug and play and hot swappable
- Three-Year Warranty