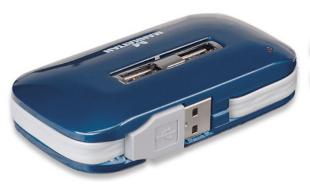

# Hi-Speed USB 2.0 Ultra Hub

7 Ports, Dual Power, Multiple Transaction Translator

Part No.: 161039

Get the most performance from all USB devices.

The Manhattan Hi-Speed USB 2.0 Ultra Hub easily expands USB access for desktop and notebook computers to connect more peripherals and mobile devices. Its Multiple Transaction Translator technology helps obtain the required bandwidth for maximum performance from low-, full and high-speed USB connected devices. It's ideal for maintaining proper data transfers when simultaneously utilizing USB equipment with varying rated speeds including keyboards, mice, high-resolution web cameras, mass storage, printers and more. A built-in, self-storing USB cable and protective cover help guard ports and reduce potential damage during travel. Plug and play with hot-swap capabilities, Windows and Mac compatibility and data transfer speeds up to 480 Mbps help the Manhattan Hi-Speed USB 2.0 Ultra Hub with Multiple Transaction Translator technology deliver improved USB experiences.

### Features:

- Provides seven Hi-Speed USB 2.0 ports for additional peripherals
- Multiple Transaction Translator supports low-speed and high-bandwidth USB devices for optimum performance
- Built-in, wraparound cable easily connects and protects ports when not in use
- Versatile bus or AC powered with overcurrent protection; hot-swappable
- Plug and Play; Windows and Mac compatible
- Works great with Raspberry Pi, Arduino and BeagleBone
- Lifetime Warranty