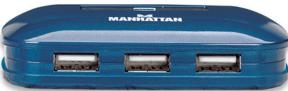

# Hi-Speed USB 2.0 Ultra Hub

7 Ports, Dual Power, Multiple Transaction Translator

Part No.: 161039

Get the most performance from all USB devices.

The Manhattan Hi-Speed USB 2.0 Ultra Hub easily expands USB access for desktop and notebook computers to connect more peripherals and mobile devices. Its Multiple Transaction Translator technology helps obtain the required bandwidth for maximum performance from low-, full and high-speed USB connected devices. It's ideal for maintaining proper data transfers when simultaneously utilizing USB equipment with varying rated speeds including keyboards, mice, high-resolution web cameras, mass storage, printers and more. A built-in, self-storing USB cable and protective cover help guard ports and reduce potential damage during travel. Plug and play with hot-swap capabilities, Windows and Mac compatibility and data transfer speeds up to 480 Mbps help the Manhattan Hi-Speed USB 2.0 Ultra Hub with Multiple Transaction Translator technology deliver improved USB experiences.

### Features:

- Provides seven Hi-Speed USB 2.0 ports for additional peripherals
- Multiple Transaction Translator supports low-speed and high-bandwidth USB devices for optimum performance
- Built-in, wraparound cable easily connects and protects ports when not in use
- Versatile bus or AC powered with overcurrent protection; hot-swappable
- Plug and Play; Windows and Mac compatible
- Works great with Raspberry Pi, Arduino and BeagleBone
- Lifetime Warranty

## manhattan-products.com

• Transfer speeds: 1.5 / 12 / 480 Mbps

• 7 downstream ports, type A

• Up to 500 mA power, all ports