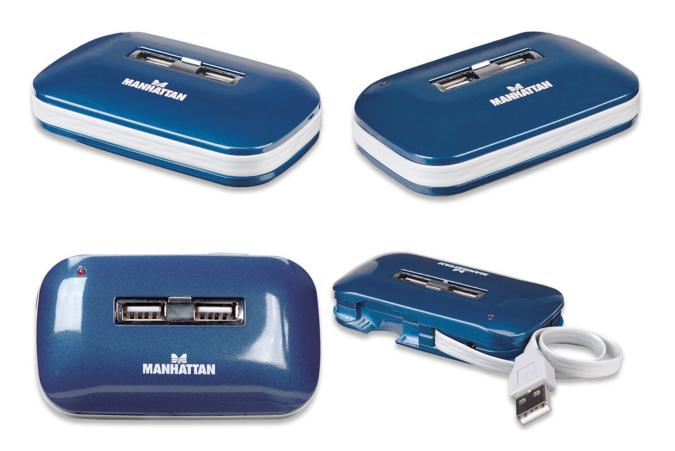

# Hi-Speed USB 2.0 Ultra Hub

7 Ports, Dual Power, Multiple Transaction Translator

Part No.: 161039

Get the most performance from all USB devices.

The Manhattan Hi-Speed USB 2.0 Ultra Hub easily expands USB access for desktop and notebook computers to connect more peripherals and mobile devices. Its Multiple Transaction Translator technology helps obtain the required bandwidth for maximum performance from low-, full and high-speed USB connected devices. It's ideal for maintaining proper data transfers when simultaneously utilizing USB equipment with varying rated speeds including keyboards, mice, high-resolution web cameras, mass storage, printers and more. A built-in, self-storing USB cable and protective cover help guard ports and reduce potential damage during travel. Plug and play with hot-swap capabilities, Windows and Mac compatibility and data transfer speeds up to 480 Mbps help the Manhattan Hi-Speed USB 2.0 Ultra Hub with Multiple Transaction Translator technology deliver improved USB experiences.

### Features:

- Provides seven Hi-Speed USB 2.0 ports for additional peripherals
- Multiple Transaction Translator supports low-speed and high-bandwidth USB devices for optimum performance
- Built-in, wraparound cable easily connects and protects ports when not in use
- Versatile bus or AC powered with overcurrent protection; hot-swappable
- Plug and Play; Windows and Mac compatible
- Works great with Raspberry Pi, Arduino and BeagleBone
- Lifetime Warranty

## Package Contents

- Hi-Speed USB 2.0 Ultra Hub
- Power adapter, USB cables and instructions