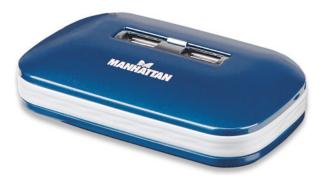

# Hi-Speed USB 2.0 Ultra Hub

7 Ports, Dual Power, Multiple Transaction Translator

Part No.: 161039

Get the most performance from all USB devices.

The Manhattan Hi-Speed USB 2.0 Ultra Hub easily expands USB access for desktop and notebook computers to connect more peripherals and mobile devices. Its Multiple Transaction Translator technology helps obtain the required bandwidth for maximum performance from low-, full and high-speed USB connected devices. It's ideal for maintaining proper data transfers when simultaneously utilizing USB equipment with varying rated speeds including keyboards, mice, high-resolution web cameras, mass storage, printers and more. A built-in, self-storing USB cable and protective cover help guard ports and reduce potential damage during travel. Plug and play with hot-swap capabilities, Windows and Mac compatibility and data transfer speeds up to 480 Mbps help the Manhattan Hi-Speed USB 2.0 Ultra Hub with Multiple Transaction Translator technology deliver improved USB experiences.

### Features:

- Provides seven Hi-Speed USB 2.0 ports for additional peripherals
- Multiple Transaction Translator supports low-speed and high-bandwidth USB devices for optimum performance
- Built-in, wraparound cable easily connects and protects ports when not in use
- Versatile bus or AC powered with overcurrent protection; hot-swappable
- Plug and Play; Windows and Mac compatible
- Works great with Raspberry Pi, Arduino and BeagleBone
- Lifetime Warranty