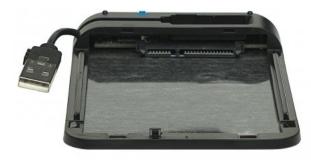

## **Drive Enclosure**

Hi-Speed USB 2.0, SATA, 2.5", Black

Part No.: 130042

Create new storage solutions to transfer, share and store important data. Install an idle or new hard disk drive into a Manhattan Drive Enclosure to expand storage capacities for desktop and notebook computers. Its durable, two-piece construction with cover lock helps protect most 2.5-inch drives from daily hazards and minor impacts. A built-in, self-storing USB cable quickly attaches to any USB port or conveniently stores for travel. Windows and Mac compatibility with plug-and-play and hot-swappable capabilities help provide a versatile portable storage solution without bulky external power supplies or annoying cables and adapters.

### **Package Contents**

- Drive Enclosure
- Quick install guide