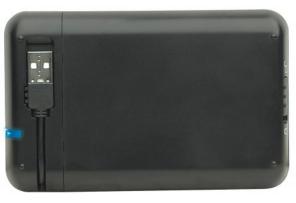

## **Drive Enclosure**

Hi-Speed USB 2.0, SATA, 2.5", Black

Part No.: 130042

Create new storage solutions to transfer, share and store important data. Install an idle or new hard disk drive into a Manhattan Drive Enclosure to expand storage capacities for desktop and notebook computers. Its durable, two-piece construction with cover lock helps protect most 2.5-inch drives from daily hazards and minor impacts. A built-in, self-storing USB cable quickly attaches to any USB port or conveniently stores for travel. Windows and Mac compatibility with plug-and-play and hot-swappable capabilities help provide a versatile portable storage solution without bulky external power supplies or annoying cables and adapters.

### General

- MA6116 chipset
- SATA L-type internal data and power connections
- Transfer rates: read, 29 Mbps; write, 19.8 Mbps
- Working temperature: 0 − 45°C
- ABS construction with black finish
- Power/activity LED indicator
- USB type-A male cable, 3.2 cm (1.25 in.); built-in