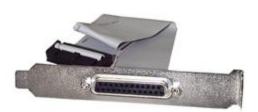

## 16in DB25 Parallel Female to IDC 25 Pin Header Slot Plate

StarTech ID: PLATE25F16

This 25-pin Parallel to 25-pin Header Slot Plate features one DB25 Female connector and one IDC 25 connector.

Backed by Lifetime Warranty and constructed of only top quality components, our Parallel Slot Plate adapter offers a cost-effective solution for adding a Parallel device connection using a compatible motherboard.