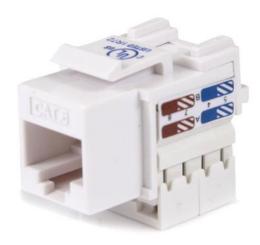

## Cat6 RJ45 Keystone Jack White - 110 Type

Product ID: C6KEY110WH

StarTech.com's keystone jacks are designed to snap into wall plates, patch panels, and surface connection boxes for quick, seamless deployment.

Quality construction makes these jacks a key part of a reliable Category 6 network installation.

#### **Features**

- Engineered to meet or exceed TIA/EIA 568A and 568B specifications.
- Works with most standard universal wall plates.