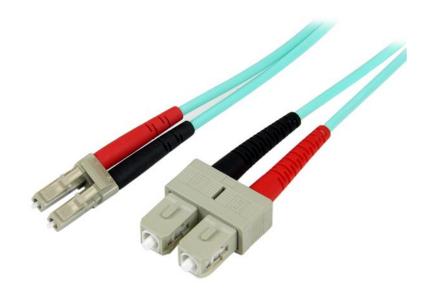

# Fiber Optic Cable - 10 Gb Aqua - Multimode Duplex 50/125 - LSZH - LC/SC - 10 m

Product ID: A50FBLCSC10

Perfect for fiber cable runs between multiple backbone switches, hubs and routers as well as higher end networking equipment, this high speed 10 Gigabit Multimode Duplex Fiber Cable is terminated with LC and SC connectors, and is composed of 50/125 micron OM3 aqua fiber to deliver reliable data transfers at blinding speeds.

### **Data Sheet**

|                             | Warranty                   | Lifetime                                                                    |
|-----------------------------|----------------------------|-----------------------------------------------------------------------------|
| Hardware                    | Fiber Size                 | 50/125                                                                      |
|                             | Fire Rating                | LSZH Rated (Low Smoke Zero Halogen)                                         |
| Performance                 | Cable Rating               | Fiber - 10 Gbit/s                                                           |
|                             | Fiber Classification       | OM3                                                                         |
|                             | Fiber Type                 | Multi Mode                                                                  |
|                             | Maximum Data Transfer Rate | 10Gbps                                                                      |
|                             | Wavelength                 | 850nm                                                                       |
| Connector(s)                | Connector A                | 1 - Fiber Optic LC Duplex Male                                              |
|                             | Connector B                | 1 - Fiber Optic SC Duplex Male                                              |
| Physical<br>Characteristics | Cable Length               | 32.8 ft [10 m]                                                              |
|                             | Color                      | Aqua                                                                        |
|                             | Diameter                   | 3mm                                                                         |
|                             | Product Length             | 32.8 ft [10 m]                                                              |
| Packaging<br>Information    | Shipping (Package) Weight  | 0.2 lb [0.1 kg]                                                             |
| What's in the Box           | Included in Package        | 1 - 10m 10Gb Aqua Multimode 50/125 Duplex LSZH Fiber<br>Patch Cable LC - SC |