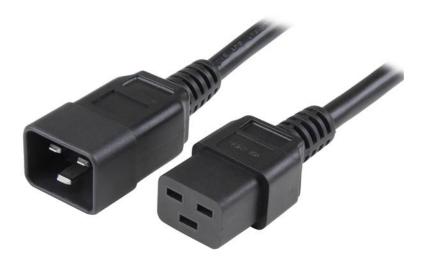

## Computer power cord - C19 to C20, 14 AWG, 3 ft

Product ID: PXTC19C20143

This C19 to C20 power cord from StarTech.com features 14 AWG wire that's suitable for high power connections, making it perfect for server application and connecting to a Power Distribution Unit (PDU).

Plus, you can use the cable to extend the reach of your existing power cord by 3 feet, which gives you the extra distance you need to place your devices according to your server room configuration.

Expertly designed and constructed of high-quality materials, the PXTC19C20143 power cord is backed by our lifetime warranty.

#### **Applications**

- Connect your server to a PDU
- Extend the connection between your server and PDU by up to 3 feet

#### **Features**

- Rated to carry 250V at 15A
- 14 AWG wire
- UL, RoHS compliant

### **Data Sheet**

|                                 | Warranty                  | Lifetime                                         |
|---------------------------------|---------------------------|--------------------------------------------------|
| Hardware                        | Cable Jacket Type         | PVC - Polyvinyl Chloride                         |
|                                 | Cable Type                | SJT                                              |
|                                 | Number of Conductors      | 3                                                |
| Connector(s)                    | Connector A               | 1 - IEC 60320 C19 Power                          |
|                                 | Connector B               | 1 - IEC 60320 C20 Power                          |
| Special Notes /<br>Requirements | Note                      | UL Listed                                        |
| Power                           | Input Current             | 15 A                                             |
|                                 | Input Voltage             | 250 AC                                           |
| Physical<br>Characteristics     | Cable Length              | 3 ft [0.9 m]                                     |
|                                 | Color                     | Black                                            |
|                                 | Product Length            | 3 ft [0.9 m]                                     |
|                                 | Product Weight            | 8 oz [228 g]                                     |
|                                 | Wire Gauge                | 14 AWG                                           |
| Packaging<br>Information        | Package Quantity          | 1                                                |
|                                 | Shipping (Package) Weight | 8.3 oz [234 g]                                   |
| What's in the Box               | Included in Package       | 1 - 3 ft 14 AWG Computer Power Cord - C19 to C20 |