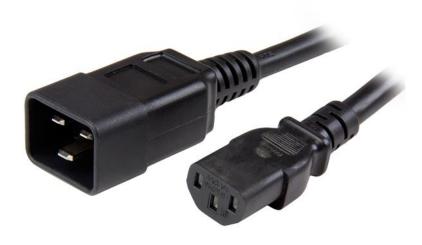

## Computer power cord - C13 to C20, 14 AWG, 3 ft

Product ID: PXTC13C20143

This C13 to C20 power cord from StarTech.com features 14 AWG wire that's suitable for high-power connections, making it perfect for server application and connecting to a Power Distribution Unit (PDU).

### **Data Sheet**

|                                 | Warranty                  | Lifetime                                         |
|---------------------------------|---------------------------|--------------------------------------------------|
| Hardware                        | Cable Jacket Type         | PVC - Polyvinyl Chloride                         |
|                                 | Cable Type                | SJT                                              |
|                                 | Number of Conductors      | 3                                                |
| Connector(s)                    | Connector A               | 1 - IEC 60320 C13 Power                          |
|                                 | Connector B               | 1 - IEC 60320 C20 Power                          |
| Special Notes /<br>Requirements | Note                      | UL Listed                                        |
| Power                           | Input Current             | 15 A                                             |
|                                 | Input Voltage             | 125 AC                                           |
| Physical<br>Characteristics     | Cable Length              | 3 ft [0.9 m]                                     |
|                                 | Color                     | Black                                            |
|                                 | Product Length            | 3 ft [0.9 m]                                     |
|                                 | Product Weight            | 8 oz [228 g]                                     |
|                                 | Wire Gauge                | 14 AWG                                           |
| Packaging<br>Information        | Package Quantity          | 1                                                |
|                                 | Shipping (Package) Weight | 8.3 oz [234 g]                                   |
| What's in the Box               | Included in Package       | 1 - 3 ft 14 AWG Computer Power Cord - C13 to C20 |