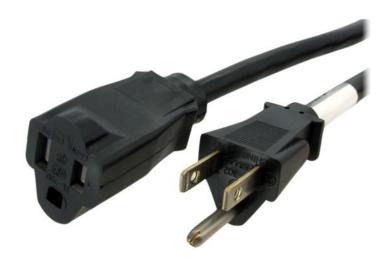

# 3 ft Power Extension Cord - NEMA 5-15R to NEMA 5-15P

Product ID: PAC1013

The PAC1013 power extension cord extends your existing power connection by up to 3ft.

The added cable distance allows you to minimize clutter, giving you more room for additional connections on your power strip, surge protector or wall outlet.

#### **Applications**

 Extend the connection distance between your PC, Monitor, Laser Printer or Scanner and your power strip, surge protector or wall outlet by up to 3 ft

#### **Features**

- 1x NEMA 5-15 Receptacle
- 1x NEMA 5-15 Plug
- 16 AWG wire
- Rated to carry 125V at 13A
- Fully molded strain relief connectors