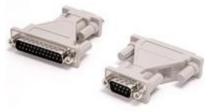

## DB9M to DB25M Serial Adapter

StarTech ID: AT925MM

This convenient Serial Adapter features a DB9 (9 pin) Male connector and a DB25 (25 pin) Male connector, allowing you to link a device with a 9 pin female connector to a serial device with a 25 pin female connector.