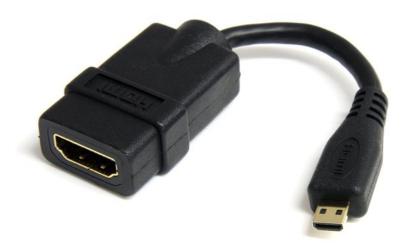

# 5in High Speed HDMI Adapter Cable - HDMI to HDMI Micro – F/M

Product ID: HDADFM5IN

The HDADFM5IN 5-inch HDMI® to HDMI Micro Cable adapter enables you to use a standard HDMI maleto-male cable to connect your portable devices (BlackBerry® PlayBook<sup>™</sup>, Smartphones, etc.) to most video displays.

With a Standard HDMI female connector (type A) on one end and an HDMI Micro (type D) male connector on the other, you can easily make this conversion and connect to computer monitors, HDTV or HDMI projectors virtually everywhere you go.

The HDMI/HDMI Micro cable features high quality, gold-tipped connectors that ensure peak connectivity, and is backed by StarTech.com's Lifetime Warranty.