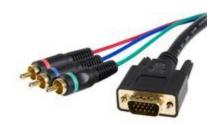

## 3 ft HD15 to Component RCA Breakout Cable Adapter - M/M

StarTech ID: HD15CPNTMM3

This 3ft HD15 to Component RCA Breakout Cable Adapter features a male VGA (HD15) connector and male component video connectors, allowing you to connect a VGA output (video card, etc.) to a display/monitor that uses Component video input.

## **Technical Specifications**

Warranty Lifetime

Connector A 1 - VGA (15 pin; High Density D-Sub) Male

Connector B 1 - Component Video (3 x RCA) Male

Cable Length 3 ft [0.9 m] Shipping (Package) Weight 0.1 lb [0 kg]