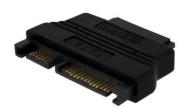

## Slimline SATA Female to SATA Adapter with Power

StarTech ID: SLSATAADAP

This cost-saving Slimline SATA to Standard SATA adapter lets you connect a Slimline SATA optical drive to a standard SATA motherboard connection.

The adapter features a Slimline SATA connector on one side and a standard SATA data connector on the other; power is drawn through a power supply SATA power connector, combining both data and power into the optical drive Slimline SATA connection.

## **Technical Specifications**

Connector A: 0 - 13 pin Slimline SATA Female

• Connector B: 0 - 22 pin SATA Data + Power (7 + 15 pin) Male

· Color: Black

Product Height: 0.31 in [8 mm]Product Length: 1.81 in [46.1 mm]