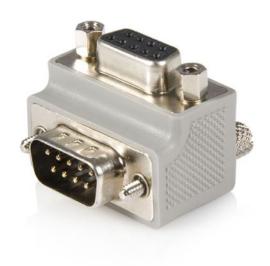

## Right Angle DB9 to DB9 Serial Cable Adapter Type 2 - M/F

Product ID: GC99MFRA2

This Right Angle DB9 to DB9 Serial Cable Adapter features one Right Angled DB9 Male serial connector and one standard DB9 female serial connector - a convenient solution for connecting serial devices where connection space around the DB9 port is limited.

**Please note:**There are two variations of this product, positioned differently to allow for easier connections based on the direction of right angle needed. Please see Please see StarTech.com's GC99MFRA1 for more information.