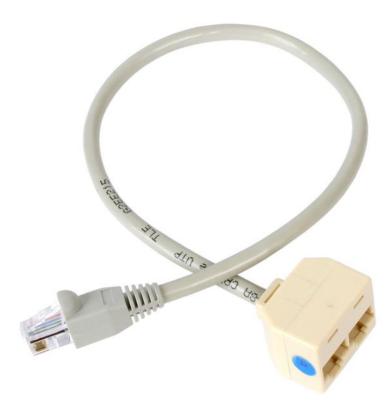

## 2-to-1 RJ45 Splitter Cable Adapter - F/M

Product ID: RJ45SPLITTER

The RJ45SPLITTER 2-to-1 RJ45 Splitter Cable Adapter increases the number of RJ45 network connections on an RJ45 outlet, allowing two 10/100 Ethernet signals through a single Cat5/Cat5e wire.

On one end of the installation the splitter enables you to connect two patch cables from a hub or switch to a single port on a patch panel; while on the other end of the installation the splitter connects to a single Cat5/Cat5e network drop through a wall outlet which can then be split and connected to two separate devices. The patch panel and wall outlet are connected through a single Cat5/Cat5e cable.

#### **Features**

• 1x RJ45 Male to 2x RJ45 female connections

## **Data Sheet**

|                             | Warranty                  | Lifetime                                     |
|-----------------------------|---------------------------|----------------------------------------------|
| Hardware                    | Cable Jacket Type         | PVC - Polyvinyl Chloride                     |
|                             | Number of Conductors      | 8                                            |
| Connector(s)                | Connector A               | 1 - RJ-45 Male                               |
|                             | Connector B               | 2 - RJ-45 Female                             |
| Physical<br>Characteristics | Cable Length              | 13 in [330 mm]                               |
|                             | Product Length            | 13 in [330 mm]                               |
|                             | Product Weight            | 0.1 lb [0 kg]                                |
|                             | Wire Gauge                | 24 AWG                                       |
| Packaging<br>Information    | Shipping (Package) Weight | 0.1 lb [0 kg]                                |
| What's in the Box           | Included in Package       | 1 - 2-to-1 RJ45 Splitter Cable Adapter - F/M |