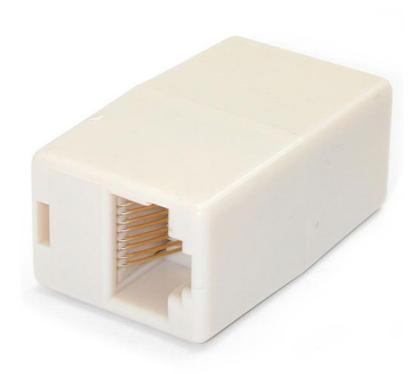

## **Cat5e RJ45 Modular Inline Coupler**

Product ID: RJ45COUPLER

This Cat5e RJ45 Inline Coupler offers a practical, cost-effective solution for joining two RJ45-terminated cables together to form one long cable.

A dependable and durable solution, the RJ45 coupler is backed by StarTech.com's Lifetime Warranty.

## **Data Sheet**

| What's in the Box           | Included in Package       | 1 - RJ-45 INLINE COUPLER |
|-----------------------------|---------------------------|--------------------------|
| Packaging<br>Information    | Shipping (Package) Weight | 0 lb [0 kg]              |
|                             | Product Weight            | 0.3 oz [8 g]             |
| Physical<br>Characteristics | Color                     | Beige                    |
|                             | Connector B               | 1 - RJ-45 Female         |
| Connector(s)                | Connector A               | 1 - RJ-45 Female         |
| Hardware                    | Number of Conductors      | 8                        |
|                             | Warranty                  | Lifetime                 |