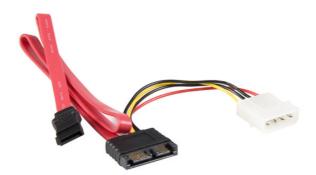

## 20in Slimline SATA Male to SATA with LP4 Power Cable Adapter

StarTech ID: SLSATAM20

StarTech.com's Slimline SATA Male to SATA with LP4 Power Cable Adapter features one SATA (7-pin) female data connection and one LP4 power connection on one end, and a slimline Serial ATA male connection on the other - allowing you to connect a drive with a female slimline SATA port to a computer motherboard that does not have a slimline connection available.