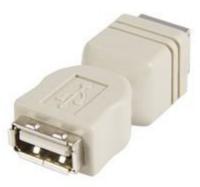

## USB A to USB B Cable Adapter - Female to Female

StarTech ID: GCUSBAFBF

This USB A To USB B cable adapter provides a female USB A port as well as a female USB B port, offering a costeffective way to interconnect two standard A to B USB cables together for use in place of a longer A to B USB cable.