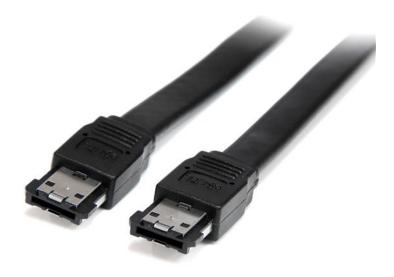

## 3 ft Shielded External eSATA Cable M/M

Product ID: ESATA3

This shielded eSATA cable offers a high quality 3ft connection between a desktop or laptop computer and external SATA storage devices, allowing you to "externalize" the impressive capabilities offered by Serial ATA.

## **Data Sheet**

| What's in the Box           | Included in Package       | 1 - 3 ft Shielded External eSATA Cable M/M |
|-----------------------------|---------------------------|--------------------------------------------|
| Packaging<br>Information    | Shipping (Package) Weight | 0.2 lb [0.1 kg]                            |
|                             | Product Weight            | 2 oz [58 g]                                |
|                             | Color                     | Black                                      |
| Physical<br>Characteristics | Cable Length              | 3 ft [0.9 m]                               |
|                             | Connector B               | 1 - eSATA (7 pin, Data) Receptacle         |
| Connector(s)                | Connector A               | 1 - eSATA (7 pin, Data) Receptacle         |
|                             | Warranty                  | Lifetime                                   |