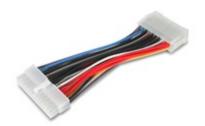

## 6in 20 Pin ATX Power Supply to 24 Pin Motherboard Adapter

StarTech ID: ATX2024MF

The ATX2024MF 20 Pin ATX Power Supply to 24 Pin Motherboard Adapter features a 20-pin male ATX connector as well as a 24-pin female ATX connector, providing a cost-effective way to connect a 24-pin compatible motherboard to a 20-pin Power Supply, eliminating the need to upgrade the power supply for the sake of motherboard compatibility.

#### **Features**

 Adapter cable converts your existing standard 20-pin ATX power supply to work as a 24-pin ATX power supply

## **Technical Specifications**

Warranty Lifetime

Connector A 1 - ATX Power (20 pin; v 1.x) Female
Connector B 1 - ATX Power (24 pin; v 2.x) Male

Cable Length 6 in [152.4 mm]
Product Length 6 in [152.4 mm]
Shipping (Package) Weight 0.1 lb [0.1 kg]