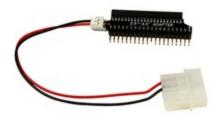

## 2.5in to 3.5in IDE Hard Drive Cable Adapter

StarTech ID: IDE4044

This 2.5in to 3.5in IDE Hard Drive Adapter cable provides a 44-pin female IDE connector and a 40-pin male IDE connector as well as an LP4 power supply connection, allowing you to connect a 2.5in IDE laptop hard drive to a desktop computer.

## **Technical Specifications**

Warranty Lifetime

Connector A 1 - IDE (44 Pin; EIDE/PATA; 2.5" HDD) Female
Connector A 1 - LP4 (4 pin; Molex Large Drive Power) Male

Connector B 1 - IDE (40 Pin; EIDE/PATA) Male