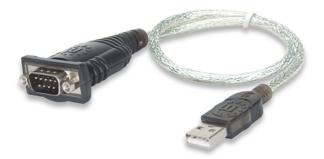

# **USB** to Serial Converter

Connects One Serial Device to a USB Port, Prolific PL-2303RA Chip, 45 cm (18 in.)

Part No.: 205146

Easily connect serial devices through a USB port.

Most modern computers and laptops don't have RS232 (DB9) ports, making the use of legacy peripherals and high-tech devices which connect with COM ports almost impossible. The Manhattan USB to Serial Converter — with its serial RS232 (DB9) port and Prolific PL-2303RA chipset — easily expands a single USB port to connect and support serial modems, barcode scanners, digital cameras, card readers, Ham/Amateur Radios, GPS, CNC machines, telescopes, embroidery machines, fuel injection controllers, PDUs, network switches and other devices.

#### Connections

- USB port; type-A male
- Serial/COM/RS232/DB9 port; 9-pin male