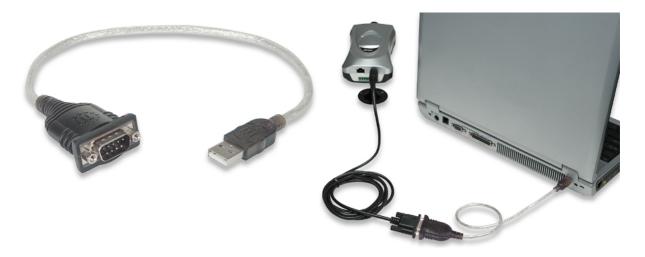

# **USB** to Serial Converter

Connects One Serial Device to a USB Port, Prolific PL-2303RA Chip, 45 cm (18 in.)

Part No.: 205146

Easily connect serial devices through a USB port.

Most modern computers and laptops don't have RS232 (DB9) ports, making the use of legacy peripherals and high-tech devices which connect with COM ports almost impossible. The Manhattan USB to Serial Converter — with its serial RS232 (DB9) port and Prolific PL-2303RA chipset — easily expands a single USB port to connect and support serial modems, barcode scanners, digital cameras, card readers, Ham/Amateur Radios, GPS, CNC machines, telescopes, embroidery machines, fuel injection controllers, PDUs, network switches and other devices.

## Quality Construction and Easy Installation

Gold-plated contacts and rugged construction combine to offer a reliable connection between the computer and serial peripherals for consistent, trouble-free performance. Windows compatibility with plug-and-play installation and hot-swappability help provide seamless use without inconvenient and frustrating device conflicts.