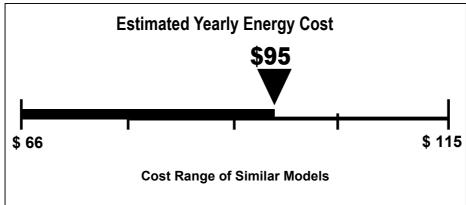

## Your cost will depend on your utility rates and use.

- Cost range based only on models of similar capacity without reverse cycle and with louvered sides.
- Estimated annual energy cost is based on a national average electricity cost of 12 cents per kWh and a seasonal use of 8 hours a day over a 3 month period.
- For more information, visit www.ftc.gov/energy.