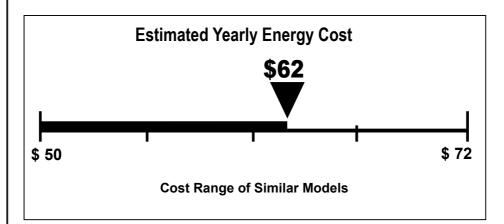

## Your cost will depend on your utility rates and use.

- Cost range based only on models of similar capacity without reverse cycle and with louvered sides.
- Estimated annual energy cost is based on a national average electricity cost of 12 cents per kWh and a seasonal use of 8 hours a day over a 3 month period.
- For more information, visit www.ftc.gov/energy.