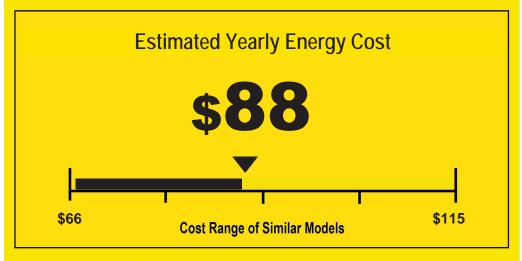

9.8 **Energy Efficiency Ratio** 

Your cost will depend on your utility rates and use.

- •Cost range based only on models of similar capacity WITHOUT REVERSE CYCLE WITH LOUVERED SIDES
- Estimated energy cost based on a national average electricity cost of 12 cents per kWh and a seasonal use of 8 hours a day over a 3 month period.
- For more information, visit www.ftc.gov/energy.